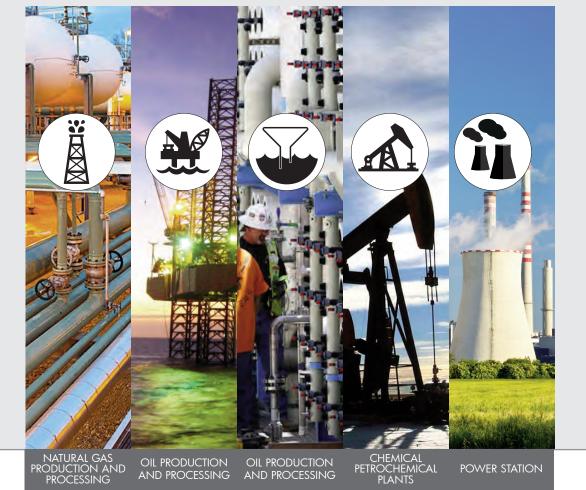

## **SCS** series

Single body with automatic cleaning device

Our automatic backwashing filter is a self-contained automatic filtration equipment designed for continuous operation.

Typical application includes industrial and sea water filtration, as well as many machine tool lubricants and coolants.

This filtration system utilizes wedge-wire screen filter elements, in conjunction with a programmable control system (control box).

| SCS                              | Series                                                                                                                                                                                                                                                                                 |
|----------------------------------|----------------------------------------------------------------------------------------------------------------------------------------------------------------------------------------------------------------------------------------------------------------------------------------|
|                                  |                                                                                                                                                                                                                                                                                        |
| Features of the filter system    | <ul> <li>Suitable for filter rating from 50 μm to 2000 μm</li> <li>Flow rates max 6500 m<sup>3</sup>/h</li> <li>Working temperature -10 °C + 90 °C</li> </ul>                                                                                                                          |
| Materials                        | <ul> <li>Housing: Carbon steel, GRP, Stainless steel 304, 304L, 316, 316L, Duplex,<br/>Super Duplex.</li> <li>Seals: Buna-N, Viton, Teflon, Asbestos free, EPDM</li> <li>Filter elements: wedge-wire made by Stainless steel 304, 304L, 316, 316L<br/>Duplex, Super Duplex.</li> </ul> |
| Benefits of the<br>Filter System | <ul> <li>ANSI flanges</li> <li>Flexibility in nozzle orientation</li> <li>Wetted parts material compatible with filtered media.</li> <li>Customized solutions</li> <li>Low and programmable maintenance</li> <li>Automatic system</li> </ul>                                           |
| Filter Elements                  | • Slotted tubes                                                                                                                                                                                                                                                                        |
| Accessories                      | <ul> <li>Differential visual / electrical pressuge gauge</li> <li>Electrical control box</li> <li>Backwashing electropneumatic valve</li> <li>Safety valve</li> <li>Shut-off valves</li> <li>Others upon request</li> </ul>                                                            |