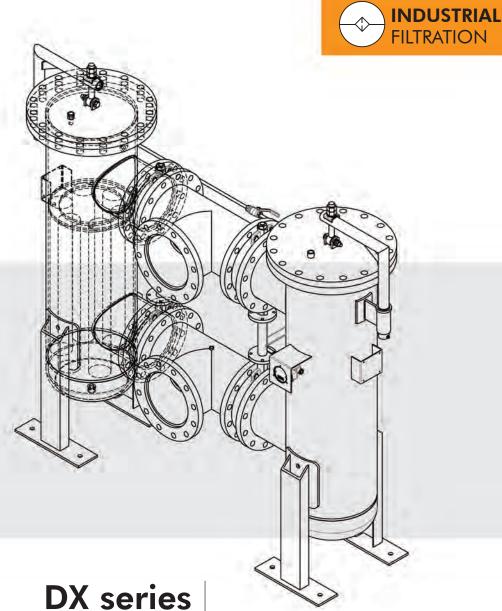

Double body, static filter

For depth filtration and adsorption. The filter system can be used with great flexibility.

It is suitable for liquid as well as for gaseous media in the oil & gas, petrochemical, chemical industry, pharmacy, food and beverage industry and in power stations.

Due to the customized construction of the filter housings, filters can be optimized for existing installation.

| DX                               | Series                                                                                                                                                                                                                                                  |
|----------------------------------|---------------------------------------------------------------------------------------------------------------------------------------------------------------------------------------------------------------------------------------------------------|
| Features of the<br>filter system | <ul> <li>Suitable for filter rating from 3 μm to 1000 μm</li> <li>Flow rates max 4500 Lt/min</li> <li>Working temperature -10 °C + 90 °C</li> </ul>                                                                                                     |
| Materials                        | <ul> <li>Housing: Carbon steel, Stainless steel 304, 304L, 316, 316L, Duplex, Super Duplex</li> <li>Seals: Buna-N, Viton, Teflon, Asbestos free, EPDM</li> <li>Filter element media: Fiberglass, Cellulose, Wire mesh</li> </ul>                        |
| Benefits of the<br>Filter System | <ul> <li>ANSI flanges</li> <li>Flexibility in nozzle orientation</li> <li>Wetted parts material compatible with filtered media</li> <li>Customized solutions</li> <li>1 filter working + 1 filter stand-by</li> <li>Programmable maintenance</li> </ul> |
| Filter Elements                  | <ul><li>Cartridge type</li><li>Basket type</li></ul>                                                                                                                                                                                                    |
| Accessories                      | <ul> <li>Differential visual / electrical pressure gauge</li> <li>Safety valve</li> <li>Balancing line valves</li> <li>Shut-off valves</li> <li>Others upon request</li> </ul>                                                                          |