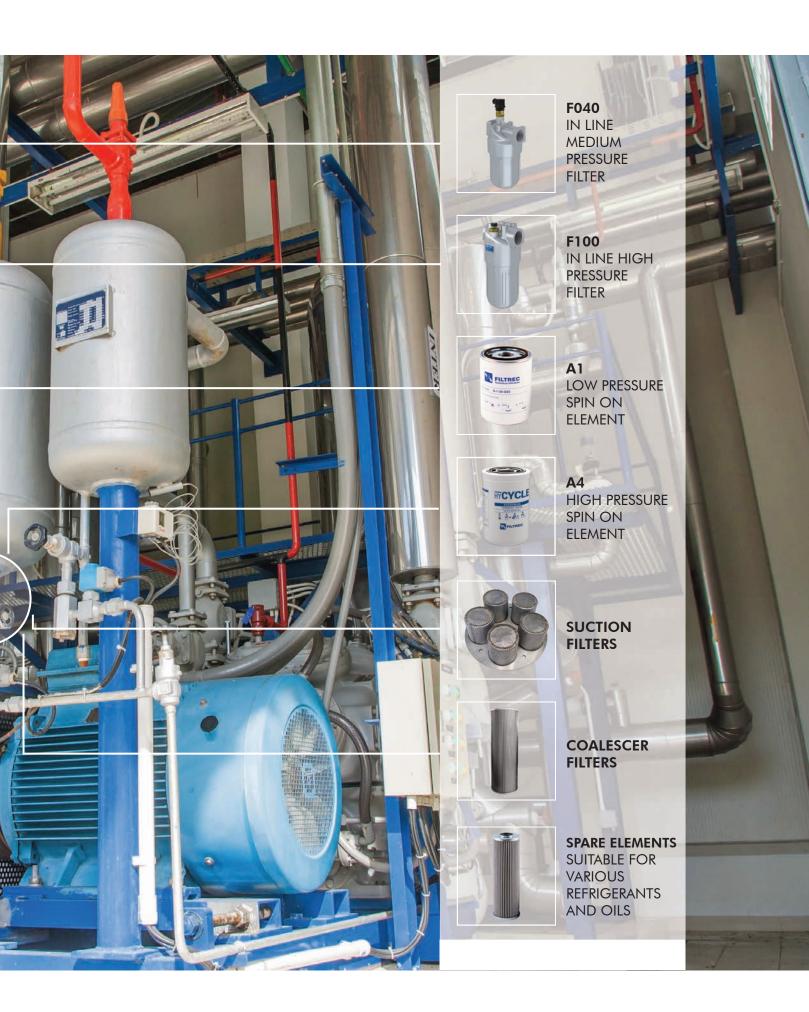

**Filtrec** offers a **full range** of speciality filters for refrigeration installations, that are designed to ensure **easy and safe** working conditions.

Filtrec specialised technicians are at your service to monitor your installation and help you choose the right size and configuration.