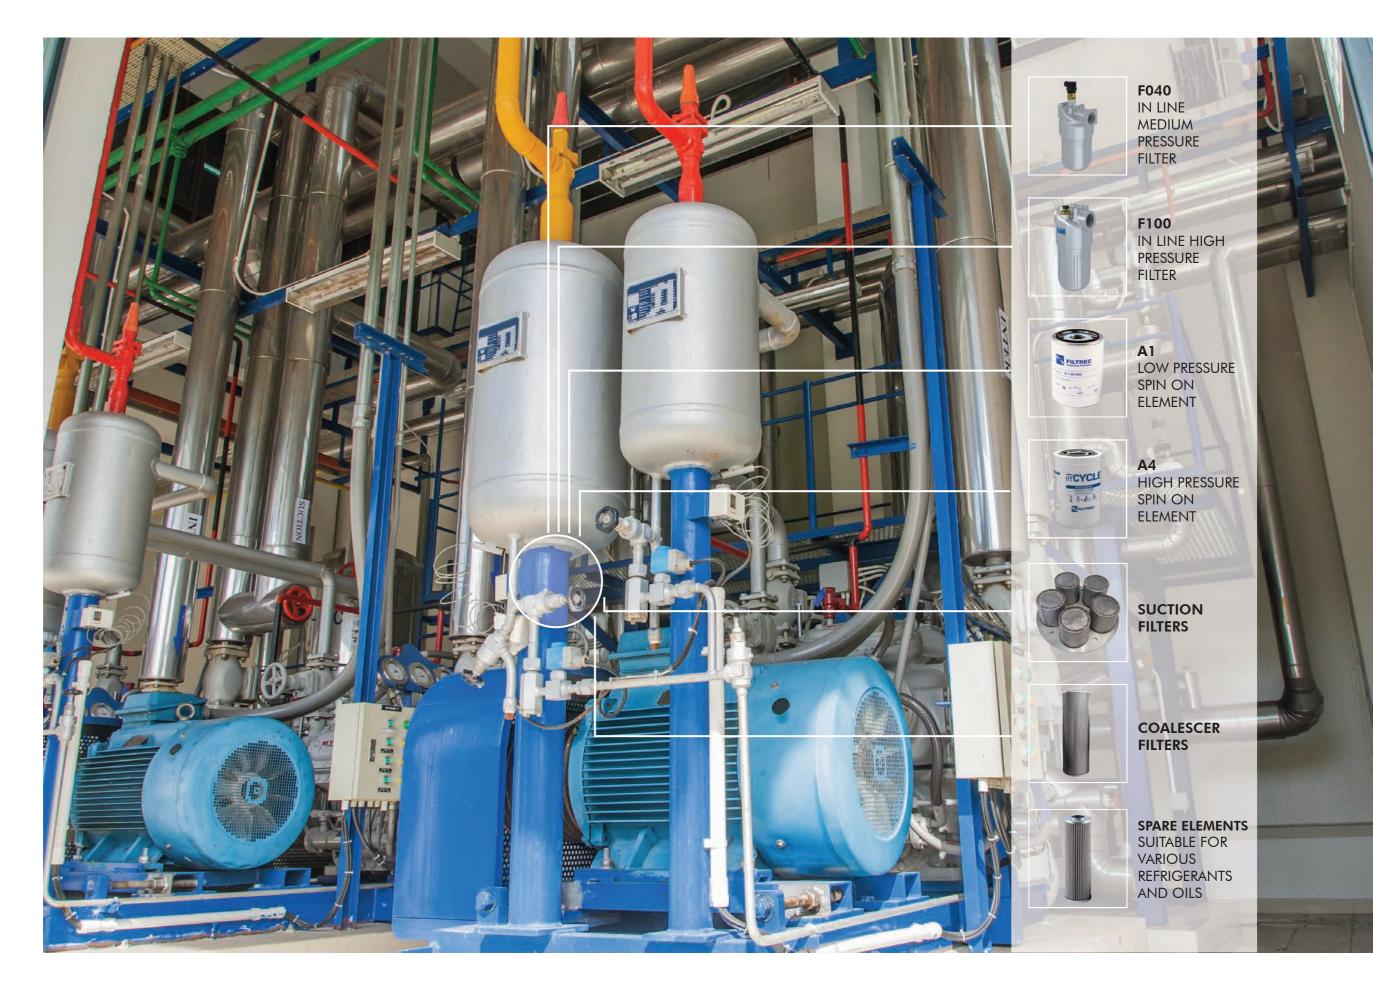

Filtrec offers a full range of speciality filters for refrigeration installations, that are designed to ensure **easy and safe** working conditions.

Filtrec specialised technicians are at your service to monitor your installation and help you choose the right size and configuration.

### **REFRIGERATION TECHNOLOGIES**