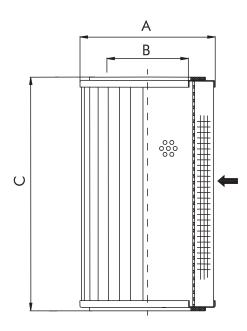

## **OVERALL DIMENSIONS**

|     | DIMENSIONS |     | WEIGHT CO |              | DDE INT COD |         |
|-----|------------|-----|-----------|--------------|-------------|---------|
| А   | В          | С   | kg        | 5 <i>µ</i> m | 50 µm       |         |
| 80  | 35         | 120 | 0,200     | WX145        | WX248       | G 0.5   |
| 95  | 50         | 165 | 0,325     | WX146        | WX249       | G 1.0   |
| 120 | 68         | 210 | 0,565     | WX147        | WX250       | G 1.5   |
| 165 | 86         | 270 | 1,260     | WX148        | WX251       | G 2.0   |
| 200 | 110        | 283 | 1,550     | WX149        | WX252       | G 2.5   |
| 252 | 138        | 320 | 2,310     | WX150        | WX253       | G 3.0   |
| 299 | 186        | 250 | 3,010     | WX151        | WX254       | G 3.5   |
| 299 | 186        | 415 | 3,600     | WX152        | WX255       | G 4.0   |
| 390 | 246        | 470 | 5,470     | WX153        | WX256       | G 5.0   |
| 475 | 320        | 625 | 7,540     | WX154        | WX257       | G 6.0   |
| 600 | 370        | 650 | 10,240    | WX155        | WX258       | G 8.0   |
| 598 | 480        | 650 | 9,8       | WX597        | WX598       | G 8 BIS |