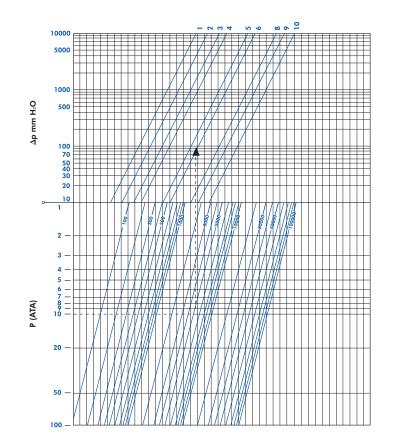

8         | 210 | 0,565     | WX147        | WX250       | G 1.5   |
| 165 | 86         | 270 | 1,260     | WX148        | WX251       | G 2.0   |
| 200 | 110        | 283 | 1,550     | WX149        | WX252       | G 2.5   |
| 252 | 138        | 320 | 2,310     | WX150        | WX253       | G 3.0   |
| 299 | 186        | 250 | 3,010     | WX151        | WX254       | G 3.5   |
| 299 | 186        | 415 | 3,600     | WX152        | WX255       | G 4.0   |
| 390 | 246        | 470 | 5,470     | WX153        | WX256       | G 5.0   |
| 475 | 320        | 625 | 7,540     | WX154        | WX257       | G 6.0   |
| 600 | 370        | 650 | 10,240    | WX155        | WX258       | G 8.0   |
| 598 | 480        | 650 | 9,8       | WX597        | WX598       | G 8 BIS |

# PRESSURE FLOW RATE CHART











### **BUSINESS AREA**

Gas pressure reduction and measurement plants.

National and international gas distribution Companies.

#### **APPLICATION**

Gas pressure reduction and measurement plants, filtration of solid particles to protect pressure regulators, reduction valves, measurement systems.

The gas flows from the outside to the inside of the filter element. The micro particles of contaminants are retained and the clean gas is conveyed towards the outlet of the filter housing.



# KINDNESS AS A VALUE To ensure a top quality solution: for any enquiries there is a Filtrec specialist that will assist you, from choosing the right size to configuring your system



• • •

WX SERIES 4/4